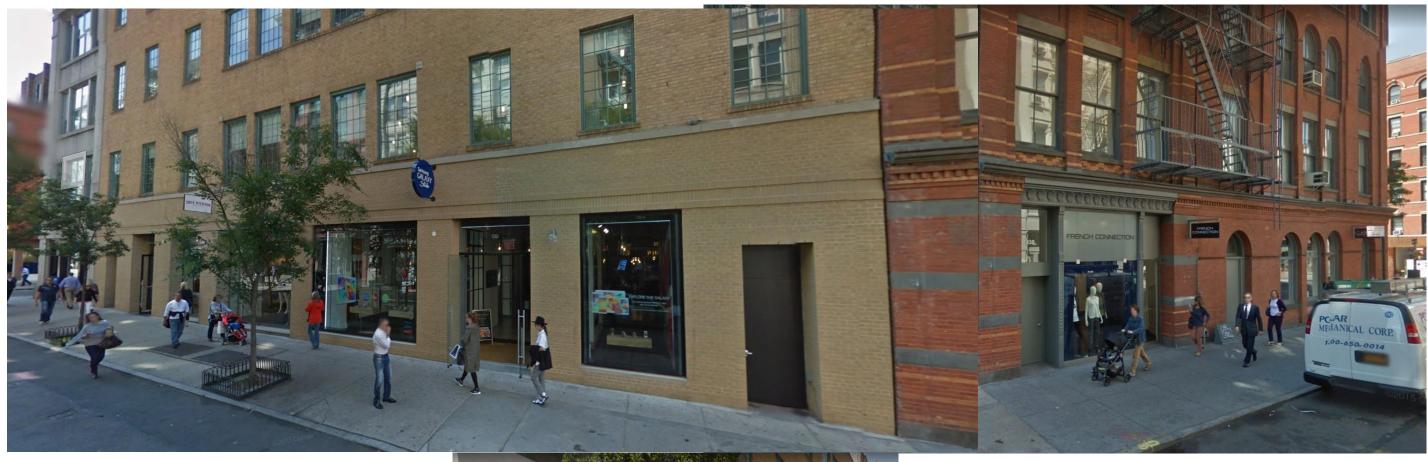

143 PRINCE STREET BANNER AND BANNER POLE PROPOSAL WEST BROADWAY ELEVATION

P-100

AS NOTED

16-1005

11.01.17

DETAIL AT BANNER POLE ATTACHMENT

SCALE: | " = | /-O"

ARCHYTECX PLLC CYNTHIA M. ENG, AIA

I TIFFANY PLACE #3A

BROOKLYN, NY 11231

P: 718-858-9459

C: 347-564-7587

E: CYNTHIA.ENG@ARCHYTECX.COM

143 PRINCE STREET
BANNER AND BANNER POLE PROPOSAL

WEST BROADWAY
EXISTING ELEVATION

NA