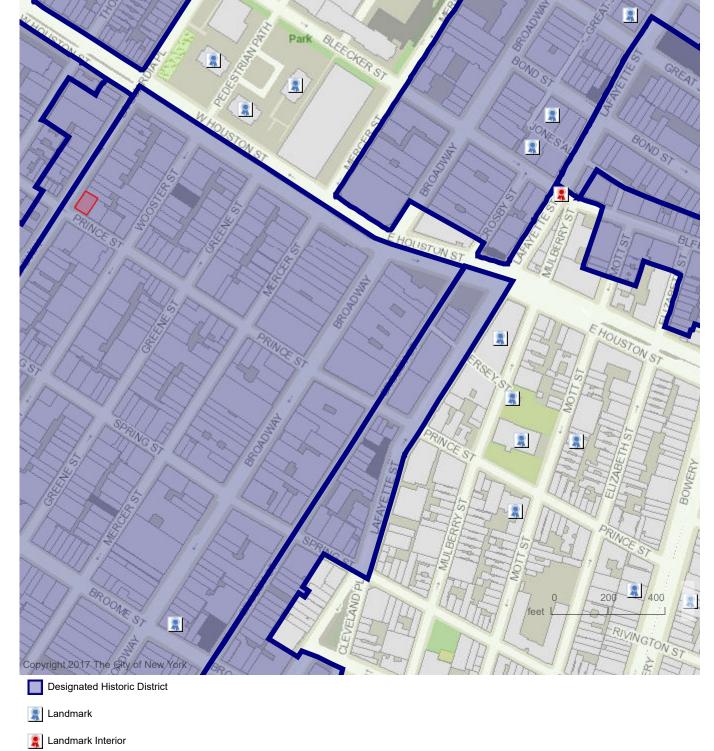

BANNER AND BANNER POLE PROPOSAL

LOCATION PLAN

NA

P-000

11.01.17

Landmarks Historic Map

16-1005

143 PRINCE STREET BANNER AND BANNER POLE PROPOSAL GROUND FLOOR PLAN