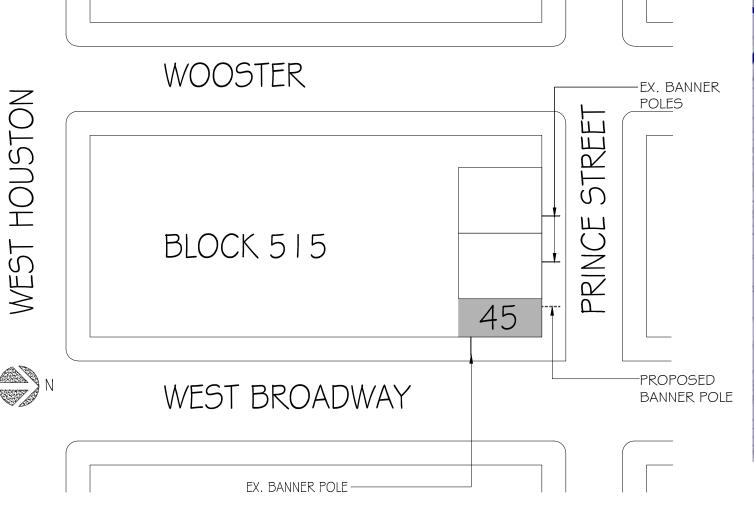

BANNER AND BANNER POLE PROPOSAL

LOCATION PLAN

NA

P-000

11.01.17

Landmarks Historic Map

16-1005

143 PRINCE STREET BANNER AND BANNER POLE PROPOSAL GROUND FLOOR PLAN