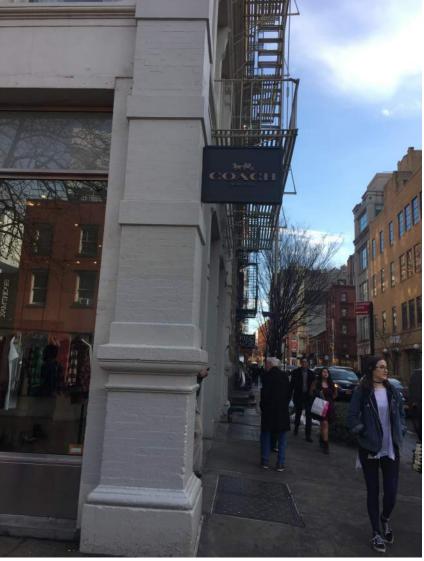

PRINCE STREET ELEVATION

AS NOTED 16

P-200

16-1005 | 11.01.17

EXISTING BANNER POLE-W. BROADWAY

ARCHYTECX PLLC CYNTHIA M. ENG, AIA

I TIFFANY PLACE #3A BROOKLYN, NY 11231 P: 718-858-9459 C: 347-564-7587 E: CYNTHIA.ENG@ARCHYTECX.COM

143 PRINCE STREET BANNER AND BANNER POLE PROPOSAL WEST BROADWAY **EXISTING** 

P-400

PHOTOS 16-1005 11.01.17

143 PRINCE STREET

BANNER AND BANNER POLE PROPOSAL

PRINCE STREET

EXISTING

PHOTOS