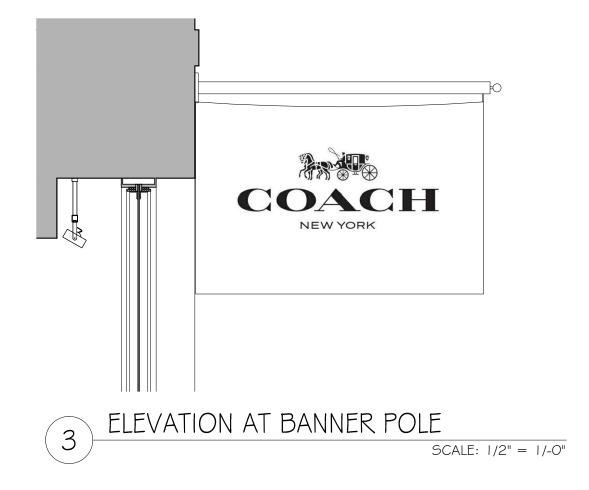

143 PRINCE STREET BANNER AND BANNER POLE PROPOSAL WEST BROADWAY ELEVATION

P-100

AS NOTED

16-1005

11.01.17

DETAIL AT BANNER POLE ATTACHMENT

SCALE: | " = | /-O"

ARCHYTECX PLLC CYNTHIA M. ENG, AIA