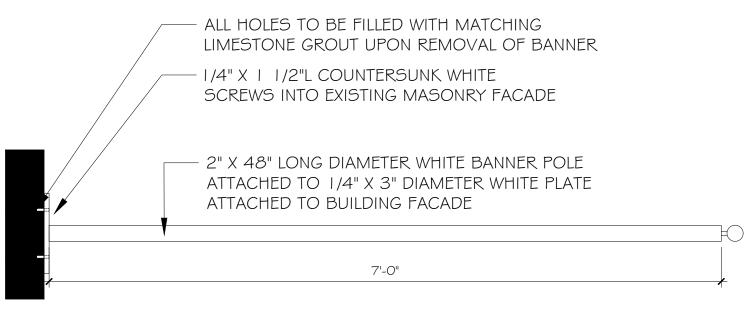

143 PRINCE STREET BANNER AND BANNER POLE PROPOSAL WEST BROADWAY ELEVATION

P-100

AS NOTED

16-1005

11.01.17

DETAIL AT BANNER POLE ATTACHMENT

SCALE: | " = | /-O"

ARCHYTECX PLLC CYNTHIA M. ENG, AIA