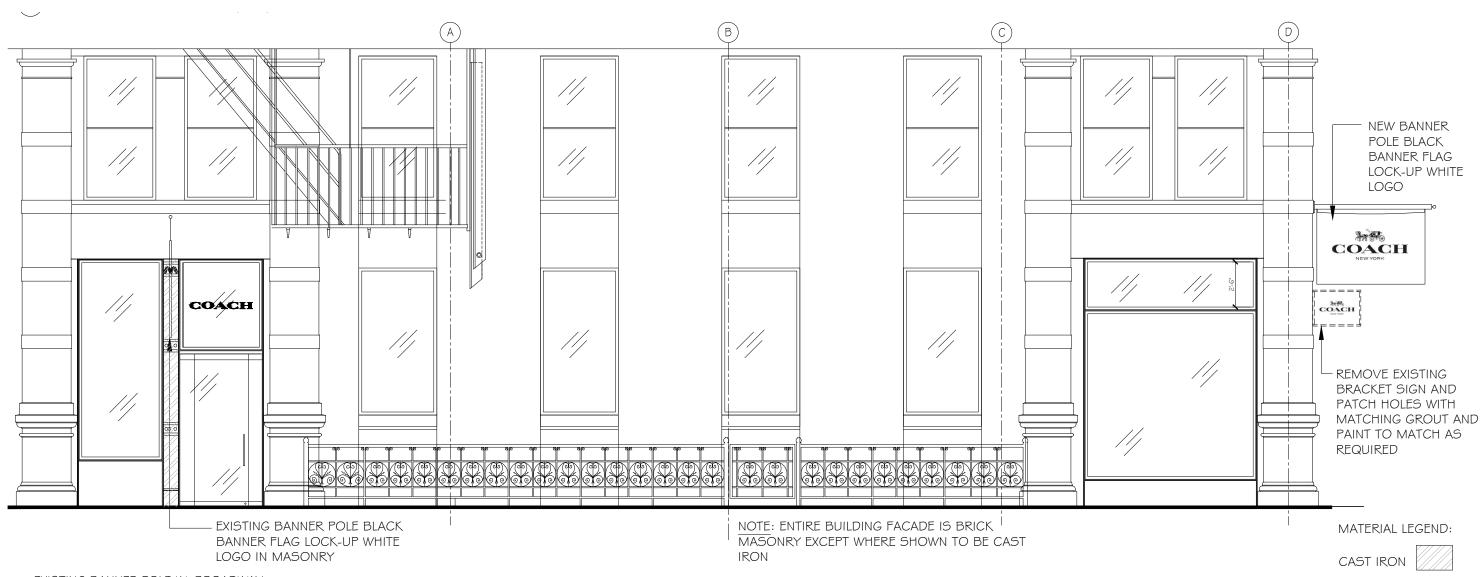

143 PRINCE STREET BANNER AND BANNER POLE PROPOSAL WEST BROADWAY ELEVATION

P-100

AS NOTED

16-1005

11.01.17

DETAIL AT BANNER POLE ATTACHMENT

SCALE: | " = | /-O"

ARCHYTECX PLLC CYNTHIA M. ENG, AIA

I TIFFANY PLACE #3A

BROOKLYN, NY 11231

P: 718-858-9459

C: 347-564-7587

E: CYNTHIA.ENG@ARCHYTECX.COM

143 PRINCE STREET
BANNER AND BANNER POLE PROPOSAL

WEST BROADWAY
EXISTING ELEVATION

NA

P-300

16-1005

05 | | 1.01.17

**EXISTING BANNER** AND POLE **APPROVED IN 1988** 

**EXISTING BANNER** AND POLE **APPROVED IN 1988 EXISTING BRACKET** SIGN TO BE REMOVED

ARCHYTECX PLLC
CYNTHIA M. ENG, AIA
I TIFFANY PLACE #3A
BROOKLYN, NY I I 23 I
P: 718-858-9459
C: 347-564-7587
E: CYNTHIA.ENG@ARCHYTECX.COM